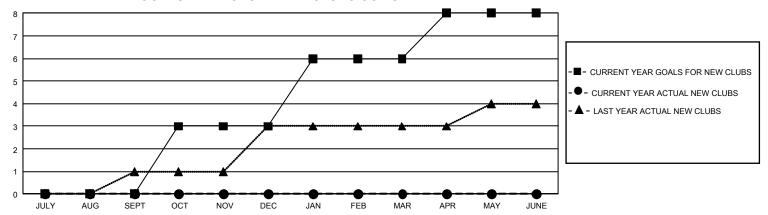

## GMT Constitutional Area 8, Group F

REPORT DOES NOT INCLUDE CLUBS IN UNDISTRICTED AREAS.

| Clubs                 |               |           |               | Members               |                         |                         |                                              |
|-----------------------|---------------|-----------|---------------|-----------------------|-------------------------|-------------------------|----------------------------------------------|
| RESULTS FOR 2021-2022 |               |           |               | RESULTS FOR 2021-2022 |                         |                         |                                              |
| QUARTER               | NEW CLUB GOAL | NEW CLUBS | DROPPED CLUBS | QUARTER MEN           | MBER GROWTH NET<br>GOAL | MEMBER GROWTH<br>ACTUAL | DROPPED MEMBERS ACTUAL (including transfers) |
| JULY/AUG/SEPT         | 0             | 0         | 0             | JULY/AUG/SEPT         | 50                      | 38                      | 59                                           |
| OCT/NOV/DEC           | 9             | 0         | 6             | OCT/NOV/DEC           | 70                      | 18                      | 157                                          |
| JAN/FEB/MAR           | 9             | 0         | 0             | JAN/FEB/MAR           | 80                      | 0                       | 0                                            |
| APR/MAY/JUNE          | 6             | 0         | 0             | APR/MAY/JUNE          | 68                      | 0                       | 0                                            |

## GOALS AND ACTUAL NEW CLUBS CUMULATIVE