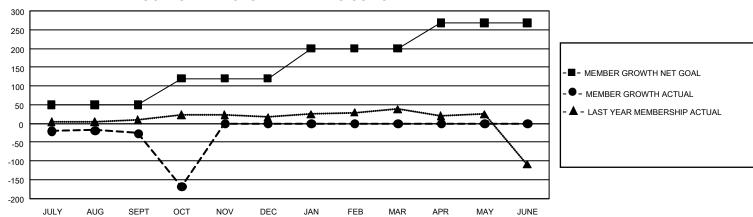

## GMT Constitutional Area 8, Group F

REPORT DOES NOT INCLUDE CLUBS IN UNDISTRICTED AREAS.

| Clubs                 |               |           |               | Members               |                         |                         |                                              |
|-----------------------|---------------|-----------|---------------|-----------------------|-------------------------|-------------------------|----------------------------------------------|
| RESULTS FOR 2021-2022 |               |           |               | RESULTS FOR 2021-2022 |                         |                         |                                              |
| QUARTER               | NEW CLUB GOAL | NEW CLUBS | DROPPED CLUBS | QUARTER MEN           | MBER GROWTH NET<br>GOAL | MEMBER GROWTH<br>ACTUAL | DROPPED MEMBERS ACTUAL (including transfers) |
| JULY/AUG/SEPT         | 0             | 0         | 0             | JULY/AUG/SEPT         | 50                      | 38                      | 59                                           |
| OCT/NOV/DEC           | 9             | 0         | 6             | OCT/NOV/DEC           | 70                      | 18                      | 157                                          |
| JAN/FEB/MAR           | 9             | 0         | 0             | JAN/FEB/MAR           | 80                      | 0                       | 0                                            |
| APR/MAY/JUNE          | 6             | 0         | 0             | APR/MAY/JUNE          | 68                      | 0                       | 0                                            |

## GOALS AND ACTUAL MEMBERS CUMULATIVE

| DROPPED CLUBS: 6 |     | 19 CLUBS OF 108 ADDED 1 OR | GENDER DISTRIBUTION                 |                  |  |
|------------------|-----|----------------------------|-------------------------------------|------------------|--|
|                  |     | MORE NEW MEMBERS           | MALE                                | 1,543 (68.88%)   |  |
|                  |     |                            | FEMALE                              | 697 (31.12%)     |  |
| DROPPED MEMBERS  |     |                            | NON BINARY                          | 0 (0.00%)        |  |
| DECEASED         | 11  |                            | PREFER NOT TO ANSWER                | 0 (0.00%)        |  |
| CLUB CANCELLED   | 135 |                            | TOTAL FAMILY UNIT MEMBERS           | INIT MEMBERS 243 |  |
| OTHER            | 70  | CLICK HERE FOR             | TOTAL TANNET OUT MEMBERS            | ,                |  |
| TOTAL            | 216 | CUMULATIVE MEMBERSHIP DATA | FAMILY MEMBERS PAYING HALF DUES 124 |                  |  |
|                  |     |                            |                                     |                  |  |